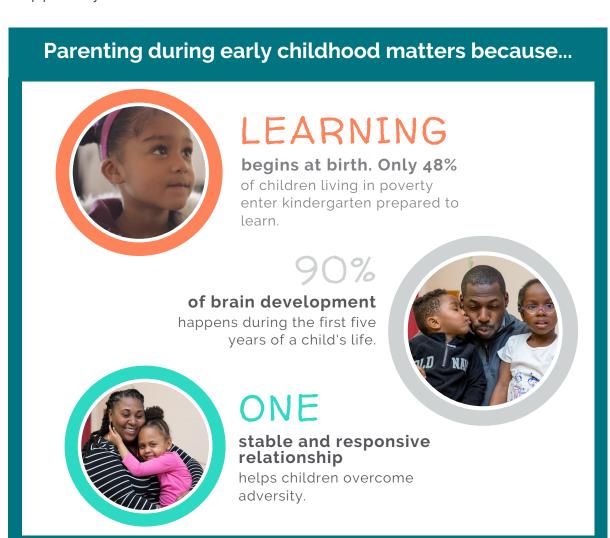

As a result of our Power of Parenting program, parents are more knowledgeable, resilient, and supported--which means that they can protect their children from stress and promote their healthy development.